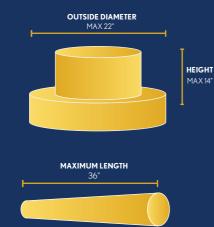

#### **POT DIE FORGINGS**

Max OD - 22"

Max Height - 14"

Max Weight - 800#

**MAXIMUM LENGTH** 