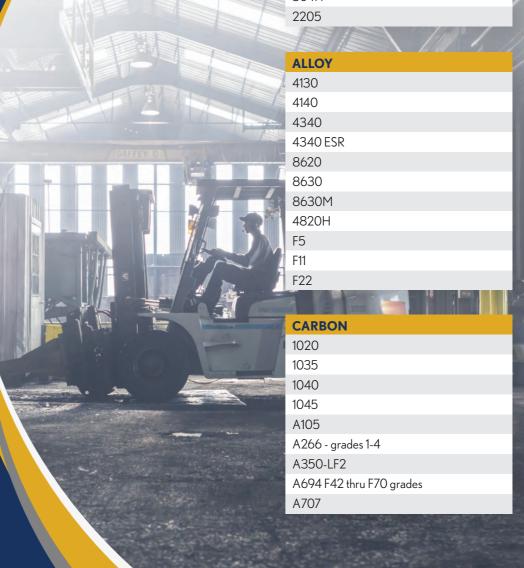

## **SPECIFICATIONS**

#### **STAINLESS**

410/F6A

304/304L

316/316L

304H

#### **BARS & BLOCKS**

BARS: up to 36" long BLOCKS: up to 36" long