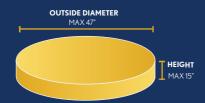

## FORGING with INTEGRITY

Rolled Rings, Discs, Pot Die Forgings

# Markets We **SERVE**

- Oil and Gas
- Mining and Highway
- Pipeline
- Subsea
- Shell and Tube Heat Exchanger
- Construction
- Food Processing
- Energy and Power
- Pulp and Paper
- Valves



### Services

## **OFFERED**

- Machining (rough and finish)
- Heat Treat
- NDE
- Testing

## **PRODUCTS**

#### **RINGS**

Max OD - 112"

Max Height - 19 1/2"

Max Weight - 6200#

## OUTSIDE DIAMETER MAX 112\* HEIGHT MAX 19 1/2\*

#### **DISCS**

Max OD - 47"

Max Height - 15"

Max Weight -4300#



#### **POT DIE FORGINGS**

Max OD - 22"

Max Height - 14"

Max Weight - 800#



**MAXIMUM LENGTH** 

## **SPECIFICATIONS**

#### **STAINLESS**

410/F6A

304/304L

316/316L

304H

#### **BARS & BLOCKS**

BARS: up to 36" long BLOCKS: up to 36" long





### Industry leading response times with expediting available as early as "Next Forge Day!"

#### **SALES MANAGERS**

Jessica Phillips jessica@oklahomaforge.com

Kim Yocham kim@oklahomaforge.com



American owned and family operated since 1957

All materials melted and manufactured in the USA

Office: 918-446-5553 Toll Free: 866-909-5553 oklahomaforge.com